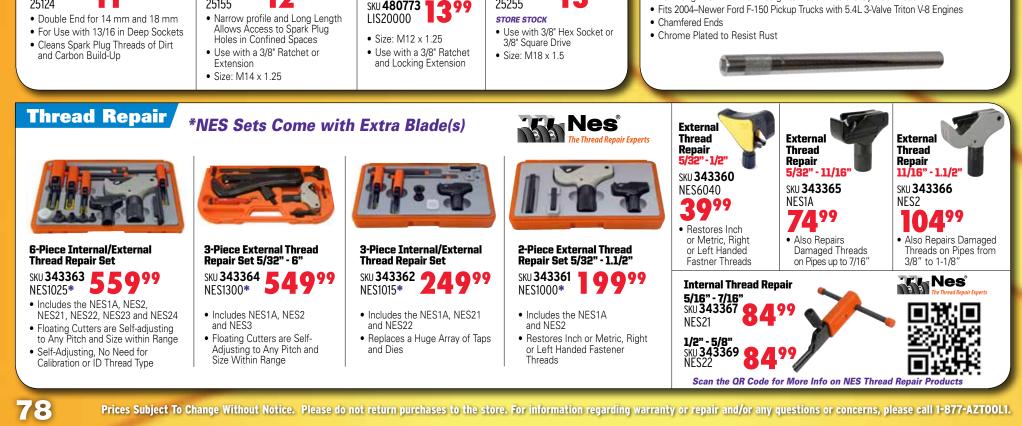

f Combinations to Pull Bearings, Gears and Seals
- Two and Three-Way Cross Blocks
- Set Also Includes a Grip Wrench Adapter and a Dent Puller Attachment
- Designed for Use with Other 5/8"- 18 Thread Slide Hammer Attachments





### **Blind Hole Puller Set**

SKU 695118 16099 33627128

• This Special Puller is Designed to Pull Blind Hole Bearings, Bushings, and Sleeves with Inside Diameters 3/8" - 1-3/8"

7/7/

Prices Subject To Change Without Notice. Please do not return purchases to the store. For information regarding warranty or repair and/or any questions or concerns, please call 1-877-AZTOOL1.





**1-377-4210011 (phone)** (1-877-298-6651) Hablamos Español aztool@aztool1.com (email) www.aztool1.com (visit website)



• 10" Long with Thin Wall Design to Reach Into the Cylinder Head