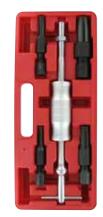

### **Blind Hole Puller Set**

SKU 695118 16099 33627128

• This Special Puller is Designed to Pull Blind Hole Bearings, Bushings, and Sleeves with Inside Diameters 3/8" - 1-3/8"

7/7/

Prices Subject To Change Without Notice. Please do not return purchases to the store. For information regarding warranty or repair and/or any questions or concerns, please call 1-877-AZTOOL1.