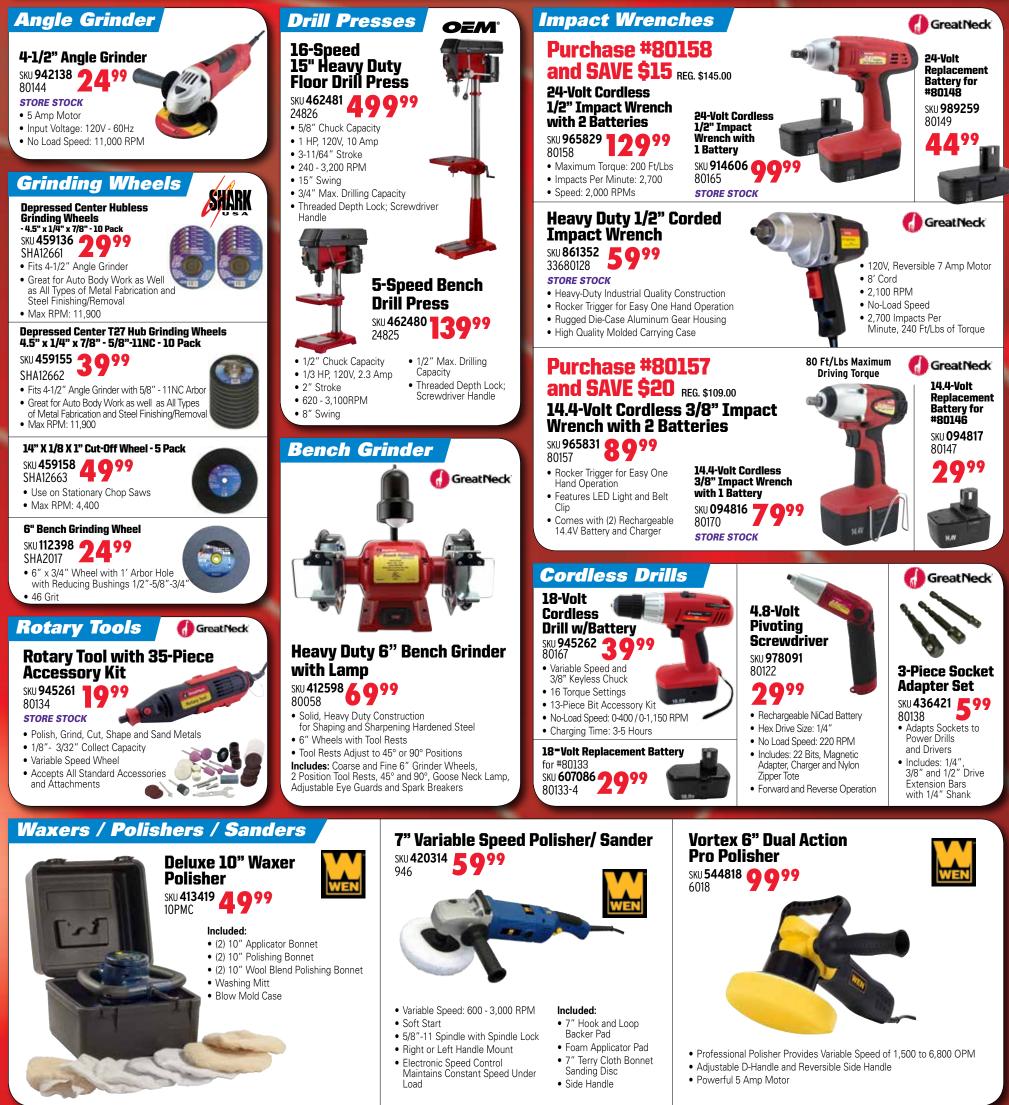

#### **Dual Temp Heat Gun Set** sku 094815 **3999** 80131

- Powerful 1,500 Watt Motor
- 3 Position Trigger Switch for On/Off and Temperature Setting

#### 10 Piece Set Includes:

• Dual Temp Heat Gun, (4) Nozzle Deflectors, (3) Interchangeable Scraper Blades, Scraper Handle, Scraper and Sturdy Storage Case

- Built with Power and Comfort to Get the Job Done
- Powerful 1,200 Watt Heating Power
- 3 Position Trigger Switch for On/Off and Temperature Setting